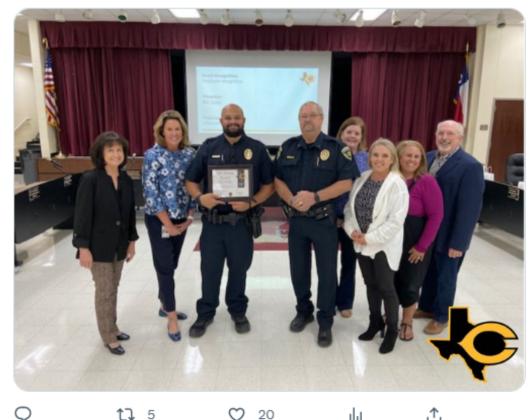

### 4,180 followers

Crandall ISD @OfficialCISD · Nov 2, 2022 ... Officer Chase Dunlap protects and serves our community both on and off duty. To read more, click here: crandall-isd.net/about/news/sto...